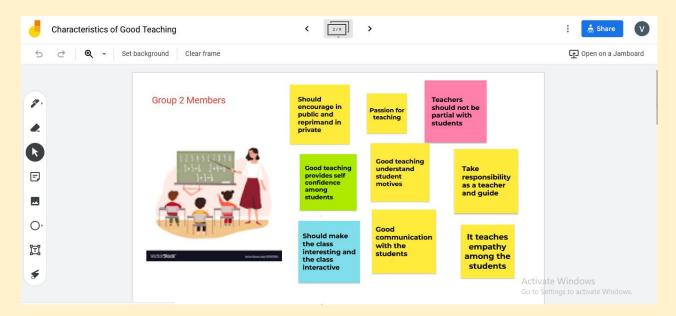

#### GOOGLE JAMBOARD FOR B.ED. I YEAR COURSE: LEARNING AND TEACHING

SLIDE SHARE CONTENT FOR M.ED. I YEAR FOR THE COURSE BASICS IN EDUCATIONAL RESEARCH

YOUTUBE CHANNEL FOR UPLOADING ECONTENT

YOUTUBE CHANNEL FOR UPLOADING ECONTENT