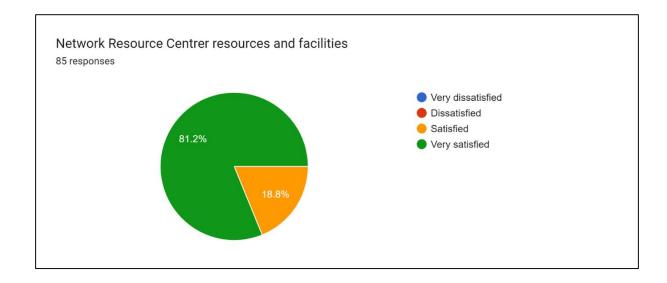

## ANNAMMAL COLLEGE OF EDUCATION FOR WOMEN, THOOTHUKUDI ACADEMIC YEAR 2023- 2024 STUDENT SATISFACTION SURVEY- RESPONSE ANALYSIS

Participants: B.Ed. second year students

No. of respondents: 85























































Mention any three things that you like the most in the college.

| S. No. | Things liked most by students     | Number of students who like it |
|--------|-----------------------------------|--------------------------------|
| 1      | Teaching Faculty                  | 42                             |
| 2      | Infrastructure                    | 29                             |
| 3      | Atmosphere/ Environment           | 25                             |
| 4      | Greenery                          | 20                             |
| 5      | Classroom                         | 17                             |
| 6      | Freedom                           | 16                             |
| 7      | Library                           | 13