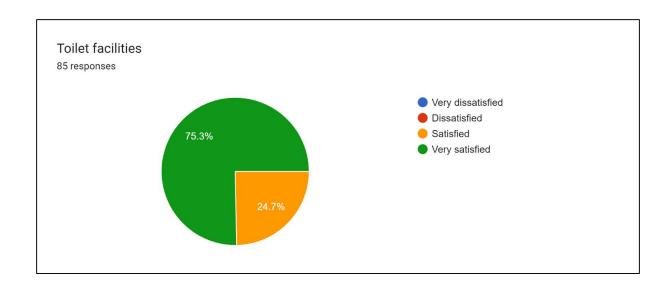

## ANNAMMAL COLLEGE OF EDUCATION FOR WOMEN, THOOTHUKUDI ACADEMIC YEAR 2023- 2024 STUDENT SATISFACTION SURVEY- RESPONSE ANALYSIS

Participants: B.Ed. second year students

No. of respondents: 85

Mention any three things that you like the most in the college.