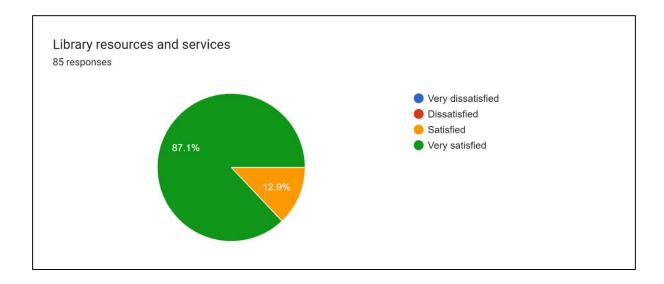

## ANNAMMAL COLLEGE OF EDUCATION FOR WOMEN, THOOTHUKUDI ACADEMIC YEAR 2023- 2024 STUDENT SATISFACTION SURVEY- RESPONSE ANALYSIS

Participants: B.Ed. second year students

No. of respondents: 85























































Mention any three things that you like the most in the college.

| S. No. | Things liked most by students     | Number of students who like it |
|--------|-----------------------------------|--------------------------------|
| 1      | Teaching Faculty                  | 42                             |
| 2      | Infrastructure                    | 29                             |
| 3      | Atmosphere/ Environment           | 25                             |
| 4      | Greenery                          | 20                             |
| 5      | Classroom                         | 17                             |
| 6      | Freedom                           | 16                             |
| 7      | Library                           | 13