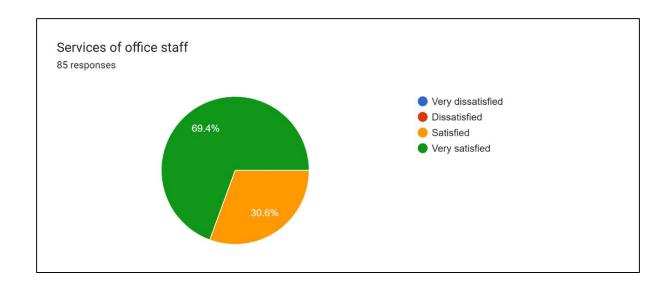

## ANNAMMAL COLLEGE OF EDUCATION FOR WOMEN, THOOTHUKUDI ACADEMIC YEAR 2023- 2024 STUDENT SATISFACTION SURVEY- RESPONSE ANALYSIS

Participants: B.Ed. second year students

No. of respondents: 85

Mention any three things that you like the most in the college.