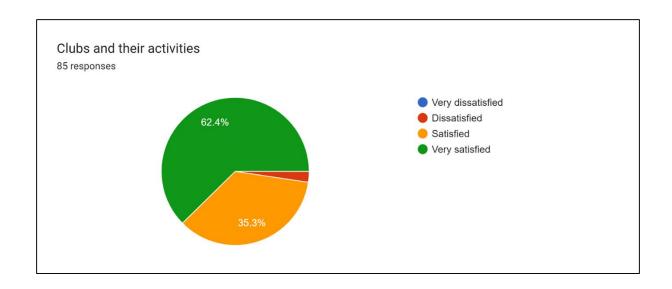

## ANNAMMAL COLLEGE OF EDUCATION FOR WOMEN, THOOTHUKUDI ACADEMIC YEAR 2023- 2024 STUDENT SATISFACTION SURVEY- RESPONSE ANALYSIS

Participants: B.Ed. second year students

No. of respondents: 85























































Mention any three things that you like the most in the college.

| S. No. | Things liked most by students     | Number of students who like it |
|--------|-----------------------------------|--------------------------------|
| 1      | Teaching Faculty                  | 42                             |
| 2      | Infrastructure                    | 29                             |
| 3      | Atmosphere/ Environment           | 25                             |
| 4      | Greenery                          | 20                             |
| 5      | Classroom                         | 17                             |
| 6      | Freedom                           | 16                             |
| 7      | Library                           | 13                             |
|