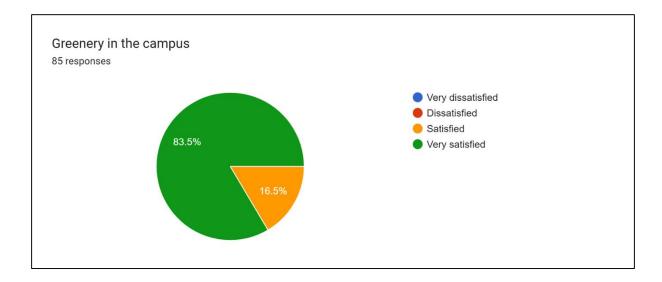

## ANNAMMAL COLLEGE OF EDUCATION FOR WOMEN, THOOTHUKUDI ACADEMIC YEAR 2023- 2024 STUDENT SATISFACTION SURVEY- RESPONSE ANALYSIS

Participants: B.Ed. second year students

No. of respondents: 85

Mention any three things that you like the most in the college.