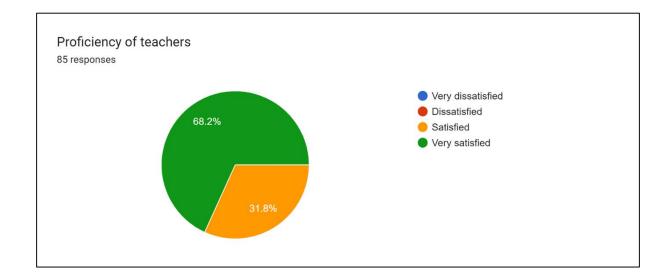

## ANNAMMAL COLLEGE OF EDUCATION FOR WOMEN, THOOTHUKUDI ACADEMIC YEAR 2023- 2024 STUDENT SATISFACTION SURVEY- RESPONSE ANALYSIS

Participants: B.Ed. second year students

No. of respondents: 85

Mention any three things that you like the most in the college.