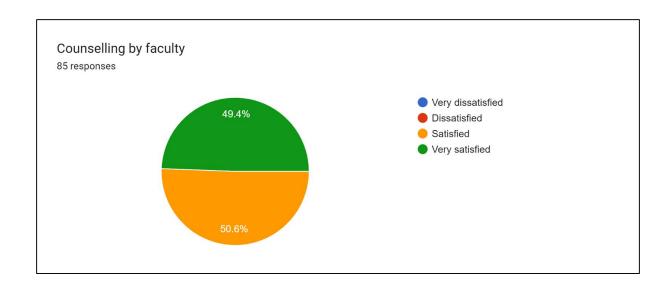

## ANNAMMAL COLLEGE OF EDUCATION FOR WOMEN, THOOTHUKUDI ACADEMIC YEAR 2023- 2024 STUDENT SATISFACTION SURVEY- RESPONSE ANALYSIS

Participants: B.Ed. second year students

No. of respondents: 85























































Mention any three things that you like the most in the college.

| S. No. | Things liked most by students     | Number of students who like it |
|--------|-----------------------------------|--------------------------------|
| 1      | Teaching Faculty                  | 42                             |
| 2      | Infrastructure                    | 29                             |
| 3      | Atmosphere/ Environment           | 25                             |
| 4      | Greenery                          | 20                             |
| 5      | Classroom                         | 17                             |
| 6      | Freedom                           | 16                             |
| 7      | Library                           | 13