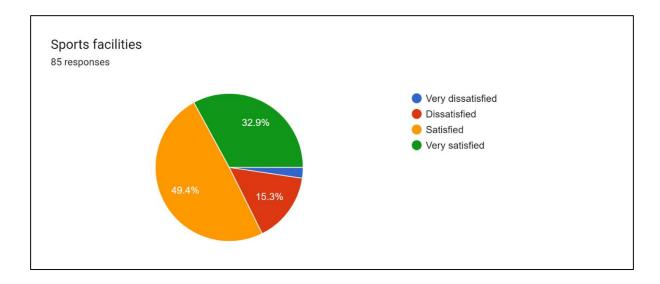

## ANNAMMAL COLLEGE OF EDUCATION FOR WOMEN, THOOTHUKUDI ACADEMIC YEAR 2023- 2024 STUDENT SATISFACTION SURVEY- RESPONSE ANALYSIS

Participants: B.Ed. second year students

No. of respondents: 85

Mention any three things that you like the most in the college.

Mention any three things that you would like to change in the college.

| S. No. | Things students would like to be changed                         | No. of students holding the opinion |
|--------|------------------------------------------------------------------|-------------------------------------|
| 1      | Improvement of canteen facility                                  | 15                                  |
| 2      | Improvement of food in the hostel                                | 06                                  |
| 3      | More sports facilities                                           | 05                                  |
| 4      | Improvement of placement opportunities                           | 04                                  |
| 5      | Arrangement of bust stop facility                                | 04                                  |
| 6      | Arrangement of transport facility                                | 03                                  |
| 7      | Approachability of the hostel warden                             | 02                                  |
| 8      | Better maintenance of ground                                     | 02                                  |
| 9      | Extra fans in Shenbagamurthy hall                                | 02                                  |
| 10     | Provision of more dust bins                                      | 01                                  |
| 11     | Proper ringing of bell                                           | 01                                  |
| 12     | More chances for speaking in English                             | 01                                  |
| 13     | More general books in the library                                | 01                                  |
| 14     | Reduction of college fee                                         | 01                                  |
| 15     | Change in using PPT alone                                        | 01                                  |
| 16     | Change of University                                             | 01                                  |
| 17     | Coaching for competitive exams                                   | 01                                  |
| 18     | Strict measures for wrong doers                                  | 01                                  |
| 19     | Avoidance of punishing the whole class for the mistakes of a few | 01                                  |
| 20     | Introduction of smart board                                      | 01                                  |
| 21     | Counselling by separate staff                                    | 01                                  |
| 22     | Improvement of teaching practice schools                         | 01                                  |
| 23     | Change in college timing                                         | 01                                  |