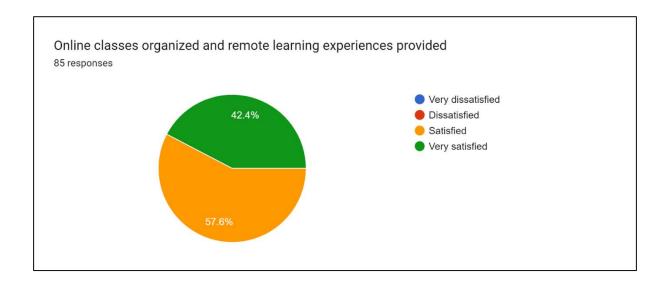

## ANNAMMAL COLLEGE OF EDUCATION FOR WOMEN, THOOTHUKUDI ACADEMIC YEAR 2023- 2024 STUDENT SATISFACTION SURVEY- RESPONSE ANALYSIS

Participants: B.Ed. second year students

No. of respondents: 85

Mention any three things that you like the most in the college.