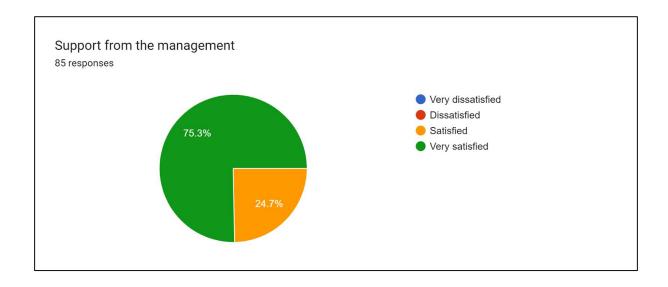

## ANNAMMAL COLLEGE OF EDUCATION FOR WOMEN, THOOTHUKUDI ACADEMIC YEAR 2023- 2024 STUDENT SATISFACTION SURVEY- RESPONSE ANALYSIS

Participants: B.Ed. second year students

No. of respondents: 85

Mention any three things that you like the most in the college.