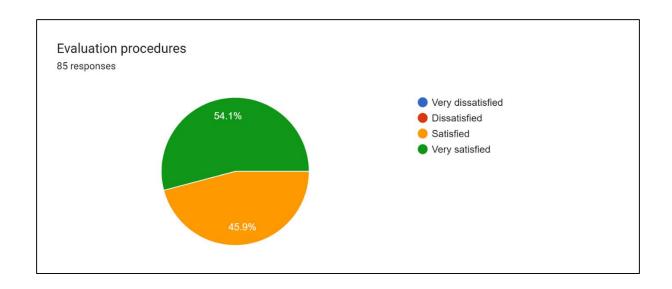

## ANNAMMAL COLLEGE OF EDUCATION FOR WOMEN, THOOTHUKUDI ACADEMIC YEAR 2023- 2024 STUDENT SATISFACTION SURVEY- RESPONSE ANALYSIS

Participants: B.Ed. second year students

No. of respondents: 85

Mention any three things that you like the most in the college.