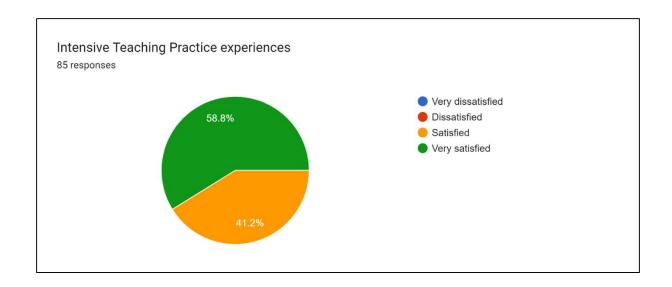

## ANNAMMAL COLLEGE OF EDUCATION FOR WOMEN, THOOTHUKUDI ACADEMIC YEAR 2023- 2024 STUDENT SATISFACTION SURVEY- RESPONSE ANALYSIS

Participants: B.Ed. second year students

No. of respondents: 85

Mention any three things that you like the most in the college.