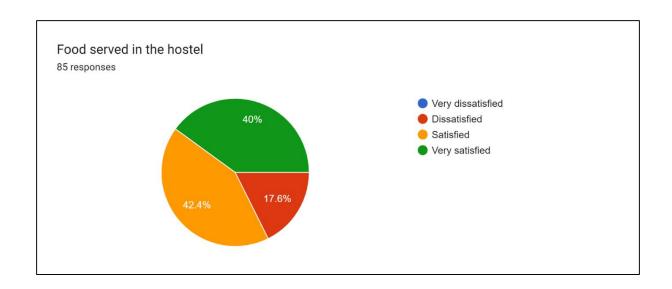

Mention any three things that you would like to change in the college.

| S. No. | Things students would like to be changed                         | No. of students holding the opinion |
|--------|------------------------------------------------------------------|-------------------------------------|
| 1      | Improvement of canteen facility                                  | 15                                  |
| 2      | Improvement of food in the hostel                                | 06                                  |
| 3      | More sports facilities                                           | 05                                  |
| 4      | Improvement of placement opportunities                           | 04                                  |
| 5      | Arrangement of bust stop facility                                | 04                                  |
| 6      | Arrangement of transport facility                                | 03                                  |
| 7      | Approachability of the hostel warden                             | 02                                  |
| 8      | Better maintenance of ground                                     | 02                                  |
| 9      | Extra fans in Shenbagamurthy hall                                | 02                                  |
| 10     | Provision of more dust bins                                      | 01                                  |
| 11     | Proper ringing of bell                                           | 01                                  |
| 12     | More chances for speaking in English                             | 01                                  |
| 13     | More general books in the library                                | 01                                  |
| 14     | Reduction of college fee                                         | 01                                  |
| 15     | Change in using PPT alone                                        | 01                                  |
| 16     | Change of University                                             | 01                                  |
| 17     | Coaching for competitive exams                                   | 01                                  |
| 18     | Strict measures for wrong doers                                  | 01                                  |
| 19     | Avoidance of punishing the whole class for the mistakes of a few | 01                                  |
| 20     | Introduction of smart board                                      | 01                                  |
| 21     | Counselling by separate staff                                    | 01                                  |
| 22     | Improvement of teaching practice schools                         | 01                                  |
| 23     | Change in college timing                                         | 01                                  |