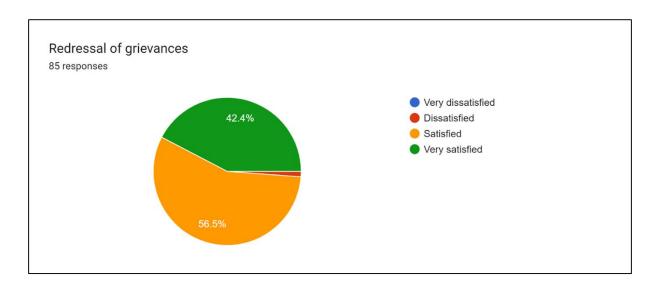

## ANNAMMAL COLLEGE OF EDUCATION FOR WOMEN, THOOTHUKUDI ACADEMIC YEAR 2023- 2024 STUDENT SATISFACTION SURVEY- RESPONSE ANALYSIS

Participants: B.Ed. second year students

No. of respondents: 85























































Mention any three things that you like the most in the college.

| S. No. | Things liked most by students     | Number of students who like it |
|--------|-----------------------------------|--------------------------------|
| 1      | Teaching Faculty                  | 42                             |
| 2      | Infrastructure                    | 29                             |
| 3      | Atmosphere/ Environment           | 25                             |
| 4      | Greenery                          | 20                             |
| 5      | Classroom                         | 17                             |
| 6      | Freedom                           | 16                             |
| 7      | Library                           | 13