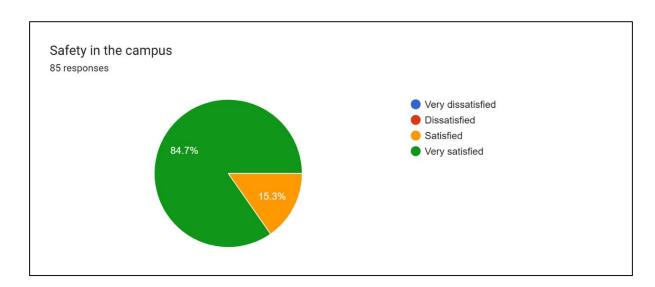

## ANNAMMAL COLLEGE OF EDUCATION FOR WOMEN, THOOTHUKUDI ACADEMIC YEAR 2023- 2024 STUDENT SATISFACTION SURVEY- RESPONSE ANALYSIS

Participants: B.Ed. second year students

No. of respondents: 85

Mention any three things that you like the most in the college.