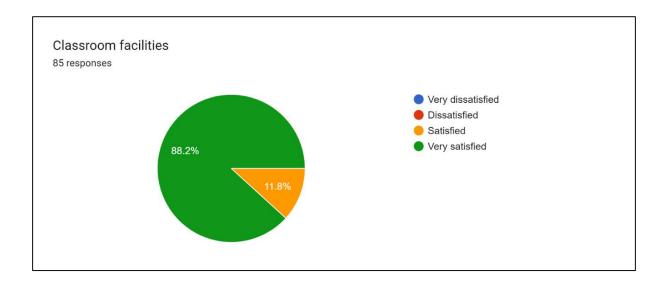

## ANNAMMAL COLLEGE OF EDUCATION FOR WOMEN, THOOTHUKUDI ACADEMIC YEAR 2023- 2024 STUDENT SATISFACTION SURVEY- RESPONSE ANALYSIS

Participants: B.Ed. second year students

No. of respondents: 85

Mention any three things that you like the most in the college.