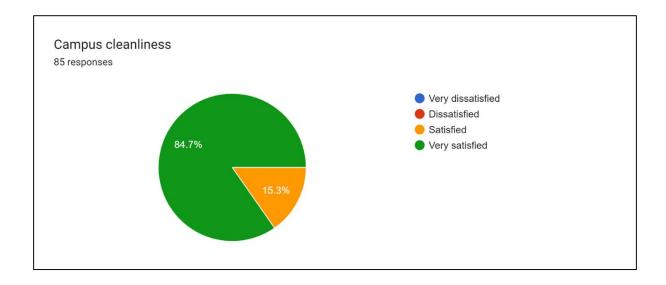

## ANNAMMAL COLLEGE OF EDUCATION FOR WOMEN, THOOTHUKUDI ACADEMIC YEAR 2023- 2024 STUDENT SATISFACTION SURVEY- RESPONSE ANALYSIS

Participants: B.Ed. second year students

No. of respondents: 85

Mention any three things that you like the most in the college.