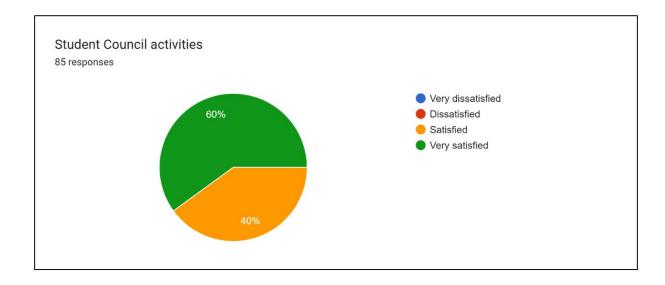

## ANNAMMAL COLLEGE OF EDUCATION FOR WOMEN, THOOTHUKUDI ACADEMIC YEAR 2023- 2024 STUDENT SATISFACTION SURVEY- RESPONSE ANALYSIS

Participants: B.Ed. second year students

No. of respondents: 85























































Mention any three things that you like the most in the college.

| S. No. | Things liked most by students     | Number of students who like it |
|--------|-----------------------------------|--------------------------------|
| 1      | Teaching Faculty                  | 42                             |
| 2      | Infrastructure                    | 29                             |
| 3      | Atmosphere/ Environment           | 25                             |
| 4      | Greenery                          | 20                             |
| 5      | Classroom                         | 17                             |
| 6      | Freedom                           | 16                             |
| 7      | Library                           | 13                             |