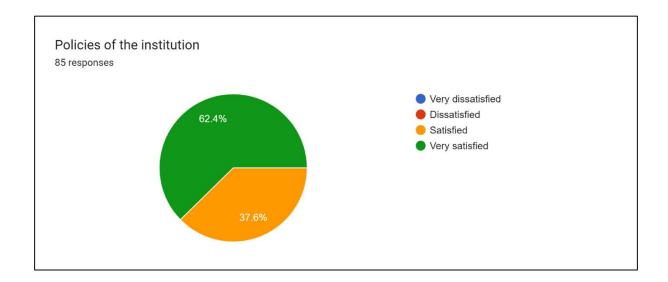

## ANNAMMAL COLLEGE OF EDUCATION FOR WOMEN, THOOTHUKUDI ACADEMIC YEAR 2023- 2024 STUDENT SATISFACTION SURVEY- RESPONSE ANALYSIS

Participants: B.Ed. second year students

No. of respondents: 85

Mention any three things that you like the most in the college.