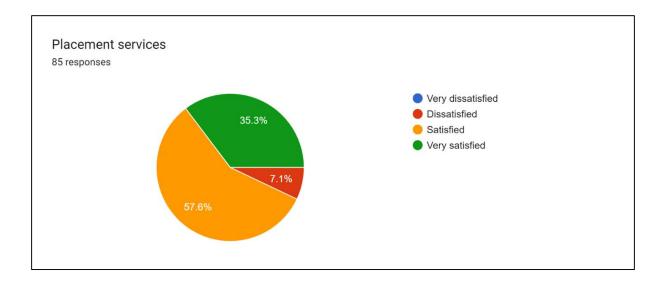

Mention any three things that you would like to change in the college.

| S. No. | Things students would like to be changed                         | No. of students holding the opinion |
|--------|------------------------------------------------------------------|-------------------------------------|
| 1      | Improvement of canteen facility                                  | 15                                  |
| 2      | Improvement of food in the hostel                                | 06                                  |
| 3      | More sports facilities                                           | 05                                  |
| 4      | Improvement of placement opportunities                           | 04                                  |
| 5      | Arrangement of bust stop facility                                | 04                                  |
| 6      | Arrangement of transport facility                                | 03                                  |
| 7      | Approachability of the hostel warden                             | 02                                  |
| 8      | Better maintenance of ground                                     | 02                                  |
| 9      | Extra fans in Shenbagamurthy hall                                | 02                                  |
| 10     | Provision of more dust bins                                      | 01                                  |
| 11     | Proper ringing of bell                                           | 01                                  |
| 12     | More chances for speaking in English                             | 01                                  |
| 13     | More general books in the library                                | 01                                  |
| 14     | Reduction of college fee                                         | 01                                  |
| 15     | Change in using PPT alone                                        | 01                                  |
| 16     | Change of University                                             | 01                                  |
| 17     | Coaching for competitive exams                                   | 01                                  |
| 18     | Strict measures for wrong doers                                  | 01                                  |
| 19     | Avoidance of punishing the whole class for the mistakes of a few | 01                                  |
| 20     | Introduction of smart board                                      | 01                                  |
| 21     | Counselling by separate staff                                    | 01                                  |
| 22     | Improvement of teaching practice schools                         | 01                                  |
| 23     | Change in college timing                                         | 01                                  |