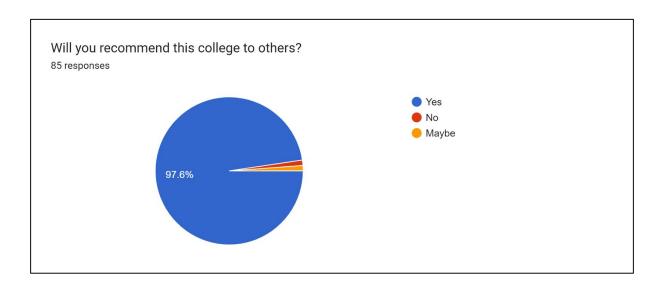

## ANNAMMAL COLLEGE OF EDUCATION FOR WOMEN, THOOTHUKUDI ACADEMIC YEAR 2023- 2024 STUDENT SATISFACTION SURVEY- RESPONSE ANALYSIS

Participants: B.Ed. second year students

No. of respondents: 85

Mention any three things that you like the most in the college.