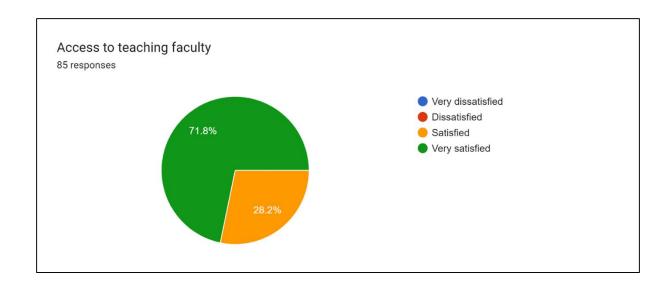

## ANNAMMAL COLLEGE OF EDUCATION FOR WOMEN, THOOTHUKUDI ACADEMIC YEAR 2023- 2024 STUDENT SATISFACTION SURVEY- RESPONSE ANALYSIS

Participants: B.Ed. second year students

No. of respondents: 85

Mention any three things that you like the most in the college.