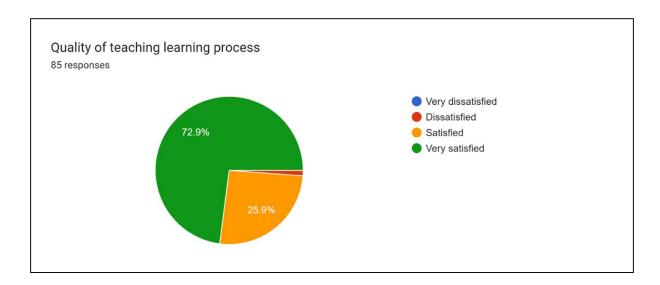

## ANNAMMAL COLLEGE OF EDUCATION FOR WOMEN, THOOTHUKUDI ACADEMIC YEAR 2023- 2024 STUDENT SATISFACTION SURVEY- RESPONSE ANALYSIS

Participants: B.Ed. second year students

No. of respondents: 85

Mention any three things that you like the most in the college.