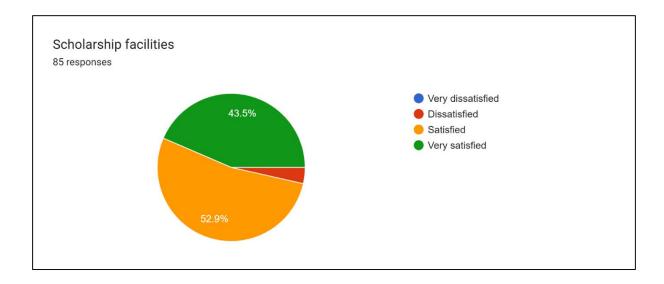

## ANNAMMAL COLLEGE OF EDUCATION FOR WOMEN, THOOTHUKUDI ACADEMIC YEAR 2023- 2024 STUDENT SATISFACTION SURVEY- RESPONSE ANALYSIS

Participants: B.Ed. second year students

No. of respondents: 85

Mention any three things that you like the most in the college.