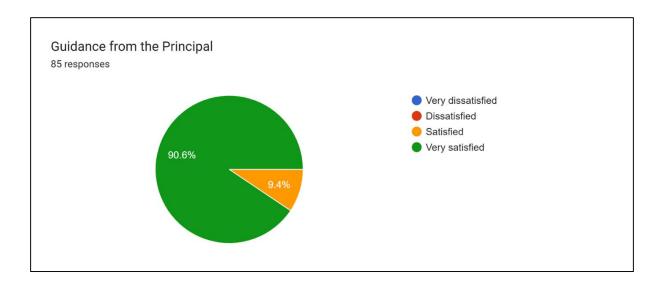

## ANNAMMAL COLLEGE OF EDUCATION FOR WOMEN, THOOTHUKUDI ACADEMIC YEAR 2023- 2024 STUDENT SATISFACTION SURVEY- RESPONSE ANALYSIS

Participants: B.Ed. second year students

No. of respondents: 85

Mention any three things that you like the most in the college.